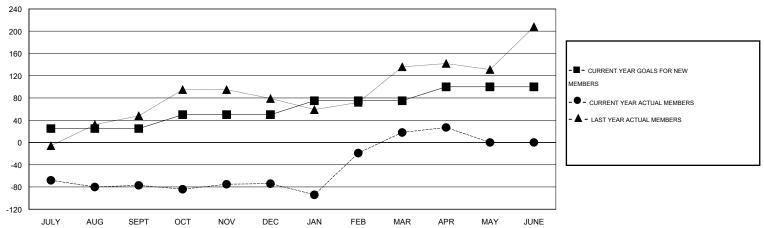

#### GOALS AND ACTUAL MEMBERS CUMULATIVE

| DROPPED CLUBS: 1  DROPPED MEMBERS |         | 60 CLUBS OF 86 ADDED 1 OR MORE NEW MEMBERS | GENDER DISTRIBUTION  MALE 1,532 (59.89%)  FEMALE 1,026 (40.11%) |     |
|-----------------------------------|---------|--------------------------------------------|-----------------------------------------------------------------|-----|
| DECEASED CLUB CANCELLED           | 18<br>0 | CLICK HERE FOR HEALTH                      | FAMILY UNIT MEMBERS                                             | 451 |
| OTHER                             | 396     | ASSESSMENT DATA                            | HEAD OF HOUSEHOLD                                               | 222 |
| TOTAL                             | 414     |                                            | NON-HEAD OF HOUSEHOLD                                           | 229 |

# **LOCATION TEXAS**

| വ |  |  |  |
|---|--|--|--|
|   |  |  |  |
|   |  |  |  |

| Clubs                      |                  |           |                  | Members               |                         |                    |                                     |                    |                  |
|----------------------------|------------------|-----------|------------------|-----------------------|-------------------------|--------------------|-------------------------------------|--------------------|------------------|
| RESULTS FOR 2014-2015      |                  |           |                  | RESULTS FOR 2014-2015 |                         |                    |                                     |                    |                  |
| QUARTER                    | NEW CLUB<br>GOAL | NEW CLUBS | DROPPED<br>CLUBS | NET<br>GAIN/LOSS      | QUARTER                 | NEW MEMBER<br>GOAL | CHARTER AND<br>NEW MEMBERS<br>ADDED | DROPPED<br>MEMBERS | NET<br>GAIN/LOSS |
| JULY/AUG/SEPT              | 1                | 1         | 1                | 0                     | JULY/AUG/SEPT           | 25                 | 116<br>112                          | 193<br>109         | -77              |
| OCT/NOV/DEC<br>JAN/FEB/MAR | 1                | 1         | 0                | 1                     | OCT/NOV/DEC JAN/FEB/MAR | 25<br>25           | 179                                 | 87                 | 3<br>92          |
| APR/MAY/JUNE               | 1                | 0         | 0                | 0                     | APR/MAY/JUNE            | 25                 | 34                                  | 25                 | 9                |