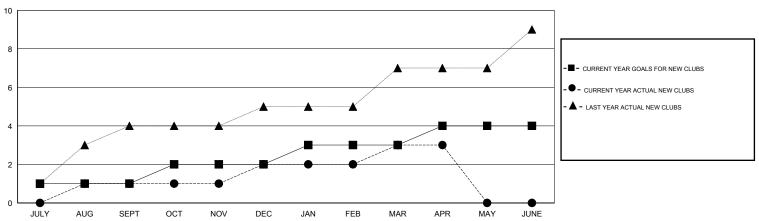

### GOALS AND ACTUAL NEW CLUBS CUMULATIVE

# **LOCATION TEXAS**

| വ |  |  |  |
|---|--|--|--|
|   |  |  |  |
|   |  |  |  |

| Clubs                      |                  |           |                  | Members               |                         |                    |                                     |                    |                  |
|----------------------------|------------------|-----------|------------------|-----------------------|-------------------------|--------------------|-------------------------------------|--------------------|------------------|
| RESULTS FOR 2014-2015      |                  |           |                  | RESULTS FOR 2014-2015 |                         |                    |                                     |                    |                  |
| QUARTER                    | NEW CLUB<br>GOAL | NEW CLUBS | DROPPED<br>CLUBS | NET<br>GAIN/LOSS      | QUARTER                 | NEW MEMBER<br>GOAL | CHARTER AND<br>NEW MEMBERS<br>ADDED | DROPPED<br>MEMBERS | NET<br>GAIN/LOSS |
| JULY/AUG/SEPT              | 1                | 1         | 1                | 0                     | JULY/AUG/SEPT           | 25                 | 116<br>112                          | 193<br>109         | -77              |
| OCT/NOV/DEC<br>JAN/FEB/MAR | 1                | 1         | 0                | 1                     | OCT/NOV/DEC JAN/FEB/MAR | 25<br>25           | 179                                 | 87                 | 3<br>92          |
| APR/MAY/JUNE               | 1                | 0         | 0                | 0                     | APR/MAY/JUNE            | 25                 | 34                                  | 25                 | 9                |